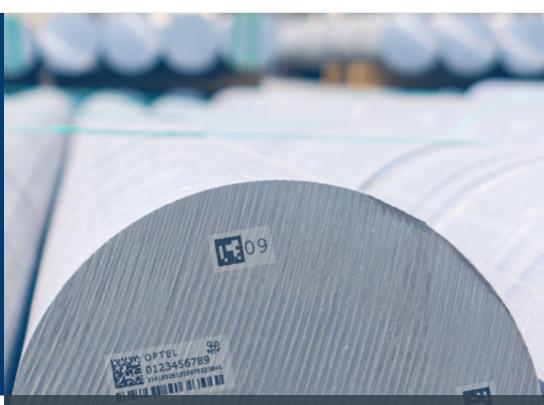

#### SIGNATURE MATCHING **TECHNOLOGY**

By capturing a high-resolution image of an object's surface, we extract every unique pattern to create a non-reproducible digital fingerprint.

- Secure individual part recognition
- One-to-one image descriptors comparison
- Also works on industrial cameras and smartphones
- Syncs with OPTEL's cloudbased traceability platform
- Non-invasive (high retrofit capabilities)
- Recover damaged or hard-toread markings