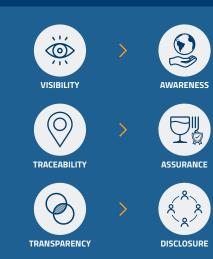

### DIGITAL TRACEABILITY FOR INCREASED TRANSPARENCY

Our approach focuses

on methods of collecting information on the operations and results from stakeholders engaged in the initial stages of the supply chain. This information can then be passed on along the supply chain, providing full visibility and enabling downstream actors and customers to have confidence in quality and sustainability of the raw materials that go into their products. The use of digital tools such as mobile and desktop applications, a cloudbased platform, and a data visualization control tower enables quality assessment of raw materials and finished products. The use of digital tools provides complete end-toend product traceability.