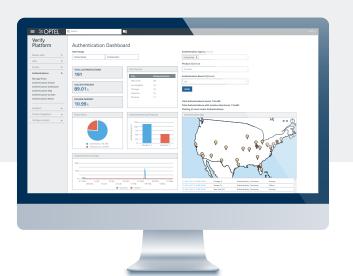

### 6. USER-FRIENDLY REPORTING

OPTEL's serialization platform, designed to help improve business operations, comes with built-in, advanced reporting tools. These tools allow you to quickly identify and report on regulatory compliance requirements as well as on the health of your supply chain. We provide the most relevant data in a simple, easy-to-use dashboard, providing real-time insights designed to support your specific business needs.