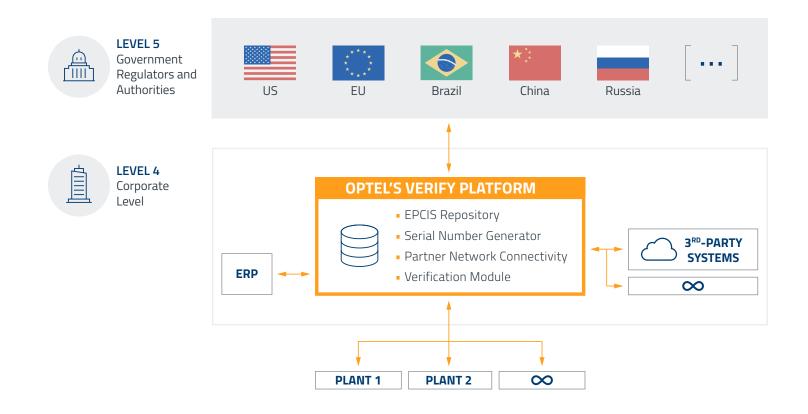

It allows you to synthesize data from trading partners to enable end-to-end traceability reporting. We will manage and support any connections or data-communication protocol that a trading partner has.

OPTEL is the only provider that can map to any other provider's platforms, even to those that use a proprietary data-communication protocol.