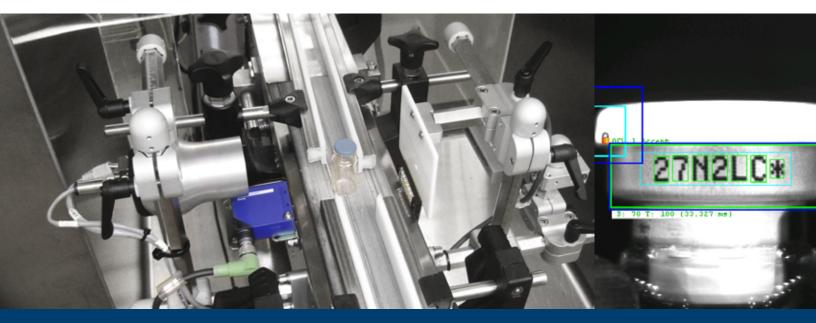

# **VIALSAFE**<sup>TM</sup>

PRECISE INSPECTION OF CAPS, CRIMPS, RUBBER STOPPERS, LABELS AND FILL LEVELS ON VIALS

OPTEL's VialSafe<sup>™</sup> was specifically designed with advanced software and optical technology to provide pharmaceutical manufacturers with superior automated vision inspection. VialSafe<sup>™</sup> has multiple on-line inspection capabilities for caps, crimps, rubber stoppers, labels and fill levels. The VialSafe application can verify the presence and color correctness of multicolor bands.

The simultaneous 360° OCV crimp inspection ensures that the correct information is printed on the crimp every time. The crimp inspection tool verifies presence, placement and integrity. The revolutionary code verification offers preset advanced vision tools, including image unwrapping, precision stitching, OCV, and Data Matrix reading.

OPTEL's **VialSafe™** can be used on any manufactured liquid filling machines or can be installed with minimal downtime on an existing line. OPTEL offers complete integration, training and validation. The system follows GMP guidelines and complies with FDA 21 CFR Part 11.