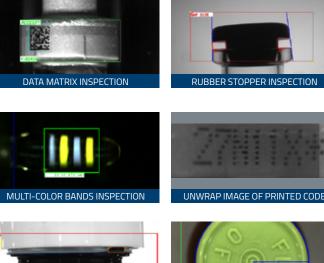

# **VIALSAFE**<sup>TM</sup>

PRECISE INSPECTION OF CAPS, CRIMPS, RUBBER STOPPERS, LABELS AND FILL LEVELS ON VIALS

OPTEL's VialSafe<sup>™</sup> was specifically designed with advanced software and optical technology to provide pharmaceutical manufacturers with superior automated vision inspection. VialSafe<sup>™</sup> has multiple on-line inspection capabilities for caps, crimps, rubber stoppers, labels and fill levels. The VialSafe application can verify the presence and color correctness of multicolor bands.

The simultaneous 360° OCV crimp inspection ensures that the correct information is printed on the crimp every time. The crimp inspection tool verifies presence, placement and integrity. The revolutionary code verification offers preset advanced vision tools, including image unwrapping, precision stitching, OCV, and Data Matrix reading.