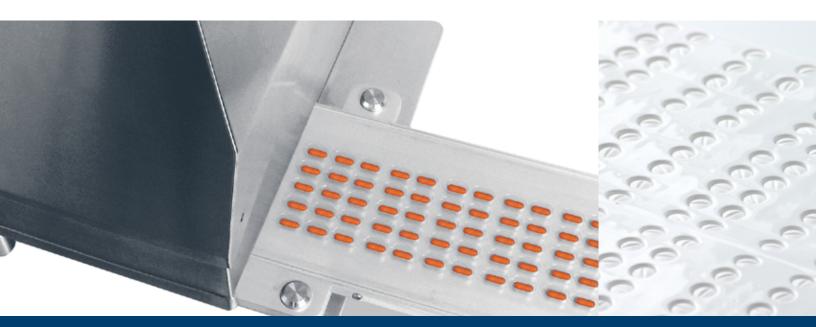

### **BLISTERSAFE**<sup>™</sup>

VERIFICATION OF TABLETS AND CAPSULES ON ANY FORMING MATERIAL USED ON BLISTER PACKAGING LINES

OPTEL's **BlisterSafe™** provides precise verification of tablets and capsules on any forming material used on blister packaging lines and increases your overall line efficiency through a reduction of downtimes, false rejects and rework. BlisterSafe™ also increases line accuracy and quality assurance to help avoid costly recalls.

OPTEL's **BlisterSafe™** detects colored tablets and capsules even in similarly colored blisters. It is able to inspect multiple configurations, including white tablets on a white background. Our **BlisterSafe™** also has advanced software technology capable of handling all cutting matrices and blister tracking.

#### **KEY FEATURES**

- Unique illumination technology
- 1,000 blister packs per minute
- Precise color and shape verification
- Broken and missing tablet detection
- Misplaced or extra tablet detection
- Two-sided inspection with dual-color tablet correlation