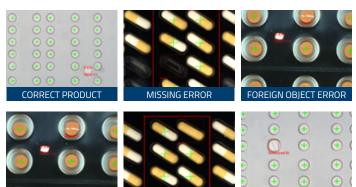

#### **KEY FEATURES**

- Unique illumination technology
- 1,000 blister packs per minute
- Precise color and shape verification
- Broken and missing tablet detection
- Misplaced or extra tablet detection
- Two-sided inspection with dual-color tablet correlation

#### ALSO AVAILABLE

BlisterSafe for lidding

Overheated-foil detection

Splice detection

- Pneumatic lift
- Custom design

**OVERSIZE ERROR** 

BROKEN ERROR