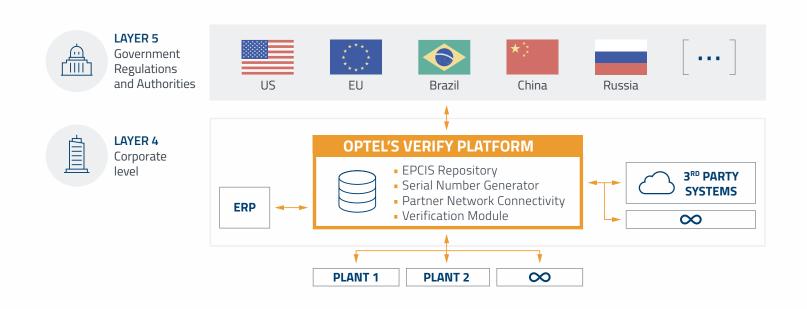

# OPTEL'S **VERIFY PLATFORM** SOFTWARE

### WHY YOU NEED OPTEL'S VERIFY PLATFORM SOFTWARE

**REGULATORY COMPLIANCE**: OPTEL's Verify Platform is a one-stop shop to connect to all regulators, coordinating compliance between plants (MAH, CMO, CPO, 3PL) and sending relevant data directly to government authorities.

**SUPPLY CHAIN VISIBILITY**: We help brands make their supply chains more secure by increasing visibility over every detail of a product's life cycle. From materials and suppliers to manufacturing and distribution all the way up to the end user, our solution generates rich data insights to create track-and-trace data points, alerts and customized reports.

**EXTENDABLE, MODULAR PLATFORM:** Verify Platform is highly configurable, which lets us quickly integrate into your business operations without disruption. This flexibility means we configure our platform to work with your existing systems, and it also allows you to expand your data sets at any time. In addition, our solution reduces validation resources and efforts—you only upgrade the software if and when you need to. By contractual agreement, we produce upgrades as required to keep you up to date with your country-specific regulations.

Our extendable platform provides a full set of APIs to enable you to customize Verify Platform to your specific integration needs.

**ANALYTICS REPORTING:** The software is designed to help improve business operations and comes with built-in, advanced reporting tools. These tools allow you to quickly identify and report on regulatory compliance requirements as well as to report on the "health" of your supply chain. We provide the most relevant, contextual data and easy-to-use dashboards, providing real-time insights designed to support your specific business needs.